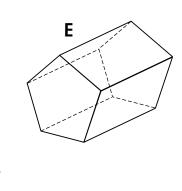

## Faces, edges and vertices

1 Using the table below, write the number of each 2-D shape that you need to make each 3-D shape above. Then write the total number of faces each 3-D shape has.

| 3-D<br>shape | Triangle | Square | Rectangle | Pentagon | Total<br>number<br>of faces |
|--------------|----------|--------|-----------|----------|-----------------------------|
| Α            |          |        |           |          |                             |
| В            |          |        |           |          |                             |
| С            |          |        |           |          |                             |
| D            |          |        |           |          |                             |
| E            |          |        |           |          |                             |

- **2** a Count the number of edges for each 3-D shape above. Write your answers in the table below.
  - **b** Count the number of vertices for each 3-D shape above. Write your answers in the table below.

| Shape              | Α | В | С | D | E |
|--------------------|---|---|---|---|---|
| Number of edges    |   |   |   |   |   |
| Number of vertices |   |   |   |   |   |