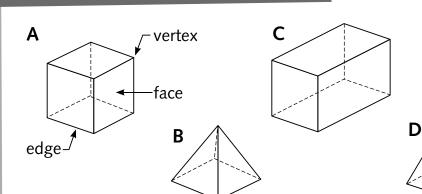

## Faces, edges and vertices

1 Using the table below, write the number of each 2-D shape that you need to make each 3-D shape above. Then write the total number of faces each 3-D shape has.

| 3-D<br>shape | Triangle | Square | Rectangle | Pentagon | Total<br>number<br>of faces |
|--------------|----------|--------|-----------|----------|-----------------------------|
| Α            |          |        |           |          |                             |
| В            |          |        |           |          |                             |
| С            |          |        |           |          |                             |
| D            |          |        |           |          |                             |
| E            |          |        |           |          |                             |

- **2** a Count the number of edges for each 3-D shape above. Write your answers in the table below.
  - **b** Count the number of vertices for each 3-D shape above. Write your answers in the table below.

| Shape              | Α | В | С | D | E |
|--------------------|---|---|---|---|---|
| Number of edges    |   |   |   |   |   |
| Number of vertices |   |   |   |   |   |