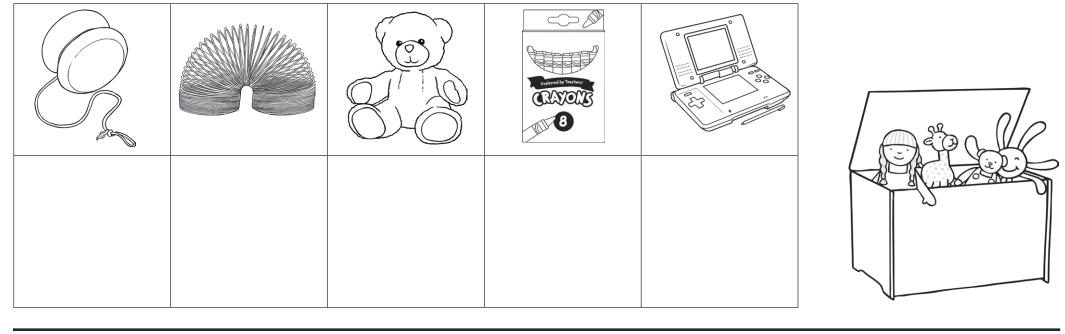

## **Cut and Stick Ordinal Numbers**

Toys

Cut out the ordinal numbers and stick them in the correct order on the boxes.

visit twinkl.com

| 5 <sup>th</sup> | 3 <sup>rd</sup> | <b>1</b> <sup>st</sup> | 4 <sup>th</sup> | 2 <sup>nd</sup> |
|-----------------|-----------------|------------------------|-----------------|-----------------|
|-----------------|-----------------|------------------------|-----------------|-----------------|