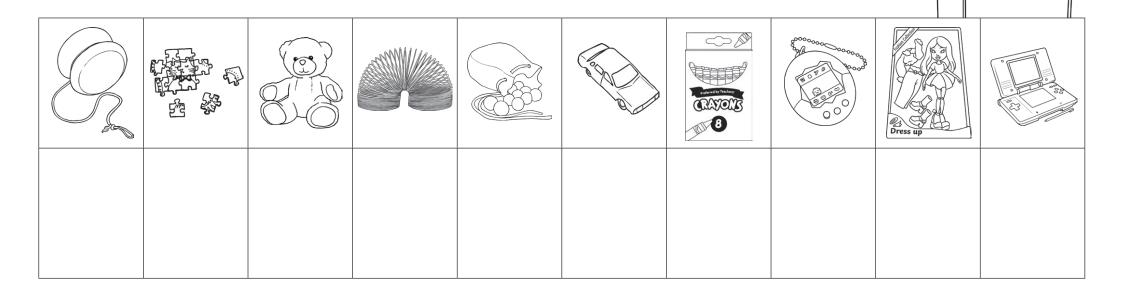

## **Cut and Stick Ordinal Numbers**

Toys

Cut out the ordinal numbers and stick them in the correct order on the boxes.

visit twinkl.com

| 5 <sup>th</sup> | 7 <sup>th</sup> | <b>1</b> <sup>st</sup> | 4 <sup>th</sup> | <b>10</b> <sup>th</sup> | 6 <sup>th</sup> | 9 <sup>th</sup> | 8 <sup>th</sup> | 3 <sup>rd</sup> | 2 <sup>nd</sup> |
|-----------------|-----------------|------------------------|-----------------|-------------------------|-----------------|-----------------|-----------------|-----------------|-----------------|
|-----------------|-----------------|------------------------|-----------------|-------------------------|-----------------|-----------------|-----------------|-----------------|-----------------|