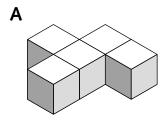

## Build the shape

Challenges 1, 2, 3

Work out the least number of cubes you would need to make each shape into a cuboid.

| Shape | Number of cubes needed |
|-------|------------------------|
| Α     |                        |
| В     |                        |
| С     |                        |
| D     |                        |

Challenges 2,3

Work out the least number of cubes you would need to make each of the above shapes into a cube.

| Shape           | Α | В | С | D |
|-----------------|---|---|---|---|
| Number of cubes |   |   |   |   |
| needed          |   |   |   |   |