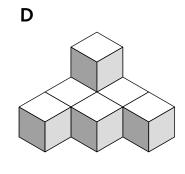

## Build the shape

Challenges 1, 2, 3

Work out the least number of cubes you would need to make each shape into a cuboid.

| Shape | Number of cubes needed |
|-------|------------------------|
| Α     |                        |
| В     |                        |
| С     |                        |
| D     |                        |

Challenges 2,3

Work out the least number of cubes you would need to make each of the above shapes into a cube.

| Shape           | Α | В | С | D |
|-----------------|---|---|---|---|
| Number of cubes |   |   |   |   |
| needed          |   |   |   |   |