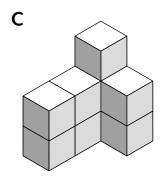

## Build the shape

Challenges 1, 2, 3

Work out the least number of cubes you would need to make each shape into a cuboid.

| Shape | Number of cubes needed |
|-------|------------------------|
| Α     |                        |
| В     |                        |
| С     |                        |
| D     |                        |

Challenges 2,3

Work out the least number of cubes you would need to make each of the above shapes into a cube.

| Shape           | Α | В | С | D |
|-----------------|---|---|---|---|
| Number of cubes |   |   |   |   |
| needed          |   |   |   |   |