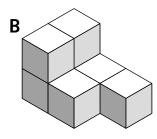

## Build the shape

Challenges 1, 2, 3

Work out the least number of cubes you would need to make each shape into a cuboid.

| Shape | Number of cubes needed |
|-------|------------------------|
| Α     |                        |
| В     |                        |
| С     |                        |
| D     |                        |

Challenges 2,3

Work out the least number of cubes you would need to make each of the above shapes into a cube.

| Shape           | Α | В | С | D |
|-----------------|---|---|---|---|
| Number of cubes |   |   |   |   |
| needed          |   |   |   |   |