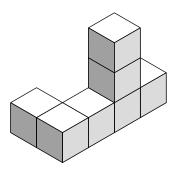

## Build the shape

Challenges 1, 2, 3

Work out the least number of cubes you would need to make each shape into a cuboid.

| Shape | Number of cubes needed |
|-------|------------------------|
| Α     |                        |
| В     |                        |
| С     |                        |
| D     |                        |

Challenges 2,3

Work out the least number of cubes you would need to make each of the above shapes into a cube.

| Shape           | Α | В | С | D |
|-----------------|---|---|---|---|
| Number of cubes |   |   |   |   |
| needed          |   |   |   |   |