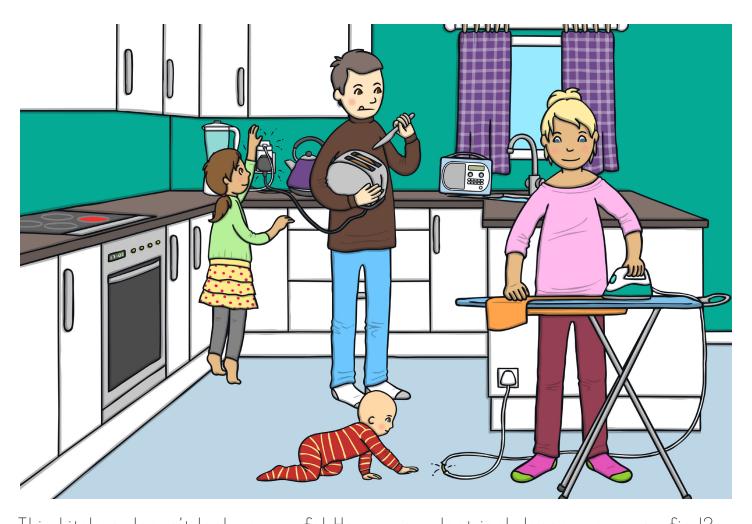

## Find the Electrical Dangers

This kitchen doesn't look very safe! How many electrical dangers can you find and circle?

Use your ideas from the picture to write a list of electrical safety rules for your home or classroom.