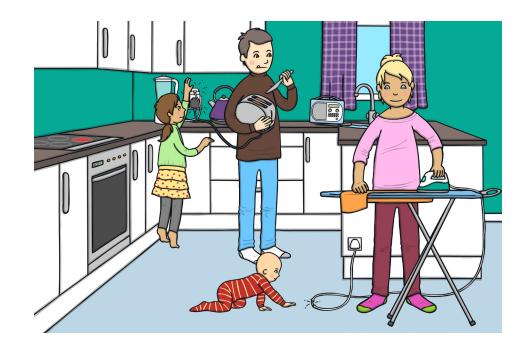

## Find the Electrical Dangers

This kitchen doesn't look very safe!

Draw a circle around the electrical dangers in the picture.