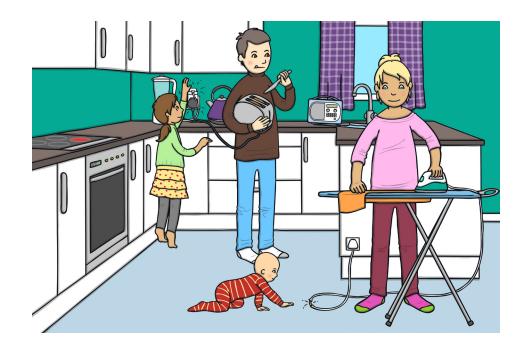

## Find the Electrical Dangers

This kitchen doesn't look very safe! How many electrical dangers can you find?

Make a list here: