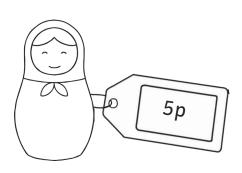

| *                | **               | ***              |
|------------------|------------------|------------------|
| 1. 10p - 5p = 5p | 1. 5p - 5p = Op  | 1. 5 - 3p = 2p   |
| 2. 5p - 2p = 3p  | 2. 10p - 9p = 1p | 2. 5p - 1p = 4p  |
| 3. 10p - 8p = 2p | 3. 10p - 1p = 9p | 3. 10p - 4p = 6p |