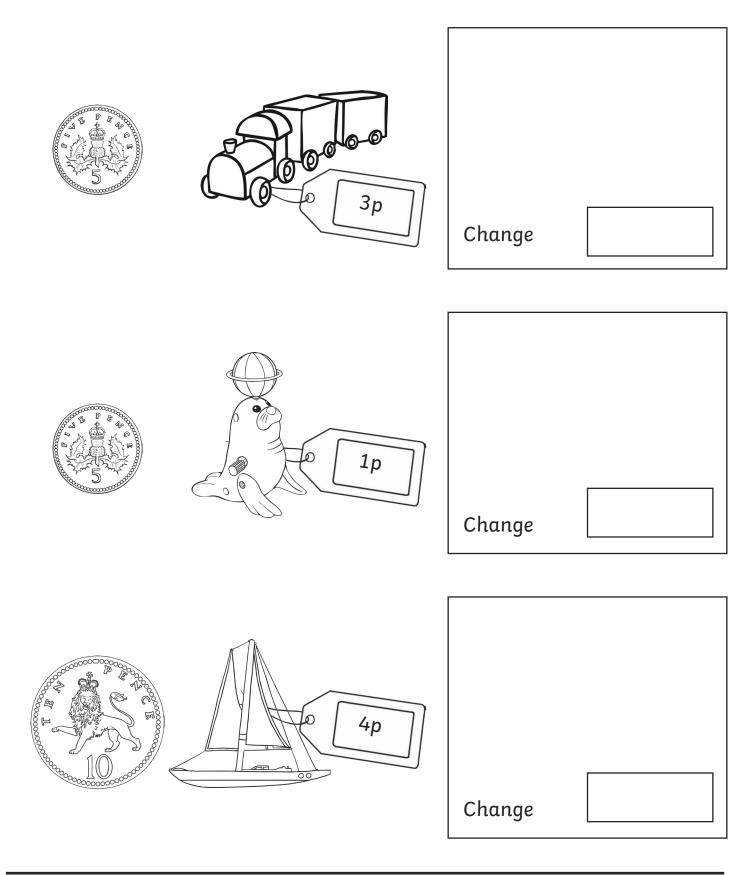

## **Giving Change at the Toy Shop**

Calculate the change you would get if you bought the items with the money shown. Use the box to show your workings out and write the answer in the change box.

| *                | **               | ***              |
|------------------|------------------|------------------|
| 1. 10p - 5p = 5p | 1. 5p - 5p = Op  | 1. 5 - 3p = 2p   |
| 2. 5p - 2p = 3p  | 2. 10p - 9p = 1p | 2. 5p - 1p = 4p  |
| 3. 10p - 8p = 2p | 3. 10p - 1p = 9p | 3. 10p - 4p = 6p |