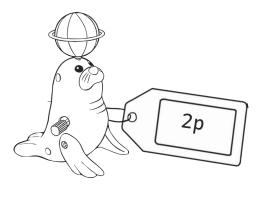

| *                | **               | ***              |
|------------------|------------------|------------------|
| 1. 10p - 5p = 5p | 1. 5p - 5p = Op  | 1. 5 - 3p = 2p   |
| 2. 5p - 2p = 3p  | 2. 10p - 9p = 1p | 2. 5p - 1p = 4p  |
| 3. 10p - 8p = 2p | 3. 10p - 1p = 9p | 3. 10p - 4p = 6p |