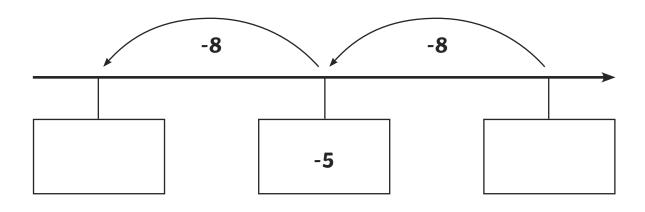

# **Negative Numbers**

12. What number is 12 more than -7?

13. Here is part of a number line.

Write the missing numbers in the boxes.

14. The temperate outside is -4°C and inside is 15°C. What is the difference in temperature between the outside and inside?