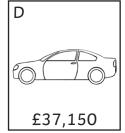

# **Order and Compare Numbers**

5. Put these cars in order of price, starting with the lowest price. One has been done for you.

В

В

6. Order the following numbers from smallest to largest.

| 11.1 | 1.01 | 1.1 | 10.1 | 10.11 |
|------|------|-----|------|-------|
|      |      |     |      |       |