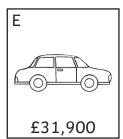

# **Order and Compare Numbers**

5. Put these cars in order of price, starting with the lowest price. One has been done for you.

В

В

6. Order the following numbers from smallest to largest.

| 11.1 | 1.01 | 1.1 | 10.1 | 10.11 |
|------|------|-----|------|-------|
|      |      |     |      |       |