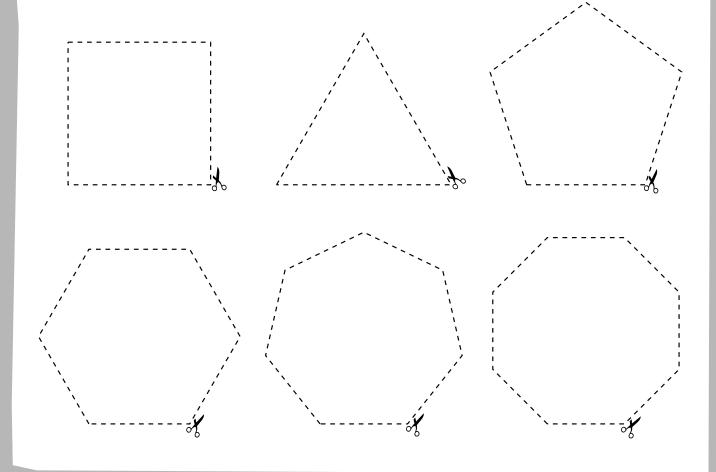

## Investigating regular polygons

Decide if a polygon is regular or irregular by comparing lengths and angles

You will need:

scissors

Is Sarah's statement true or false? Investigate.

The number of lines of

- 1 Cut out the six shapes below.
- 2 Find all the lines of symmetry
- **3** Complete the table.
- **4** Predict the number of lines of symmetry for a regular polygon of 9 sides and of 10 sides.

| is equal to the<br>sides of the | number of | C. C. S. S. |
|---------------------------------|-----------|-------------|
| by folding.                     | Ent.      | 54          |

| Number of equal sides       | 3 | 4 | 5 | 6 | 7 | 8 |
|-----------------------------|---|---|---|---|---|---|
| Number of lines of symmetry |   |   |   |   |   |   |

| 9 | 10 |
|---|----|
|   |    |