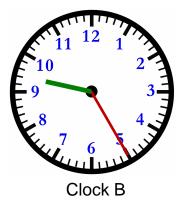

What time is on Clock A? \_\_\_\_\_7:50

What time is on Clock B? 9:25

How much time has elapsed

between Clock A and B ? 1 hrs and 35 mins

What time is on Clock A? \_\_\_\_\_5:30

What time is on Clock B? \_\_\_\_10:25

How much time has elapsed

between Clock A and B?

4 hrs and 55 mins