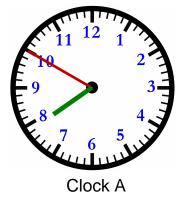

What time is on Clock B? 3:47

How much time has elapsed

between Clock A and B ? 1 hrs and 37 mins

What time is on Clock A? 12:20

What time is on Clock B? 7:07

How much time has elapsed

between Clock A and B ? 6 hrs and 47 mins

What time is on Clock A? \_\_\_\_\_7:50

What time is on Clock B? 9:25

How much time has elapsed

between Clock A and B ? 1 hrs and 35 mins

What time is on Clock A? \_\_\_\_\_5:30

What time is on Clock B? \_\_\_\_10:25