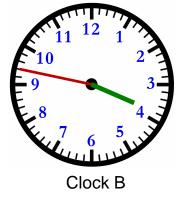

What time is on Clock B? 3:47

How much time has elapsed

between Clock A and B ? 1 hrs and 37 mins

What time is on Clock A? 12:20

What time is on Clock B? 7:07

How much time has elapsed

between Clock A and B ? 6 hrs and 47 mins