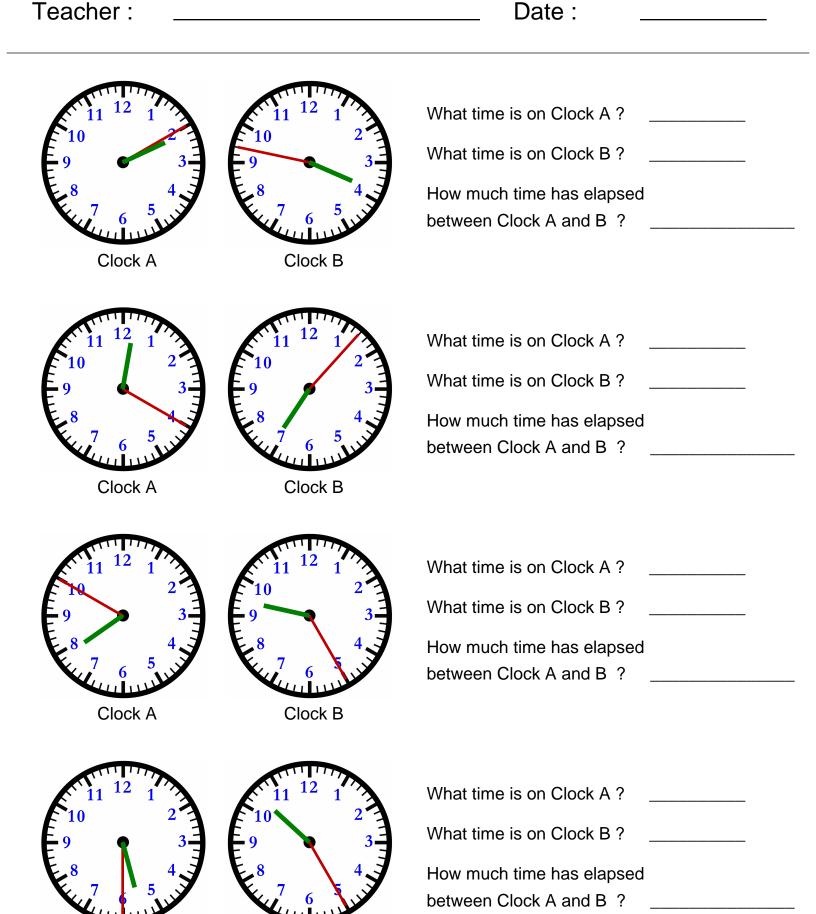

| ame: _ | e: | Sc | core: |       |
|--------|----|----|-------|-------|
| ame: _ | e: | Sc | core: | <br>_ |

Clock A

Clock B

Name : \_\_\_\_\_ Score : \_\_\_\_\_

Teacher: \_\_\_\_\_ Date:

What time is on Clock A? 2:10

What time is on Clock B? 3:47

How much time has elapsed

between Clock A and B ? 1 hrs and 37 mins

What time is on Clock A? 12:20

What time is on Clock B? 7:07

How much time has elapsed

between Clock A and B ? 6 hrs and 47 mins