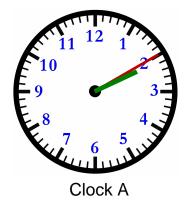

| ame: _ | e: | Sc | core: |       |
|--------|----|----|-------|-------|
| ame: _ | e: | Sc | core: | <br>_ |

Clock A

Clock B

Name : \_\_\_\_\_ Score : \_\_\_\_\_

Teacher: \_\_\_\_\_ Date:

What time is on Clock A? 2:10

What time is on Clock B? 3:47

How much time has elapsed

between Clock A and B ? 1 hrs and 37 mins

What time is on Clock A? 12:20

What time is on Clock B? 7:07

How much time has elapsed

between Clock A and B ? 6 hrs and 47 mins