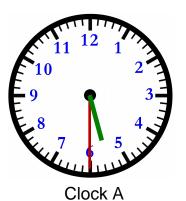

What time is on Clock A? \_\_\_\_\_7:50

What time is on Clock B? 9:25

How much time has elapsed

between Clock A and B ? 1 hrs and 35 mins

What time is on Clock A? \_\_\_\_\_5:30

What time is on Clock B? \_\_\_\_10:25

How much time has elapsed

between Clock A and B?

4 hrs and 55 mins