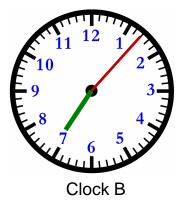

What time is on Clock B? 3:47

How much time has elapsed

between Clock A and B ? 1 hrs and 37 mins

What time is on Clock A? 12:20

What time is on Clock B? 7:07

How much time has elapsed

between Clock A and B ? 6 hrs and 47 mins

What time is on Clock A? \_\_\_\_\_7:50

What time is on Clock B? 9:25

How much time has elapsed

between Clock A and B ? 1 hrs and 35 mins

What time is on Clock A? \_\_\_\_\_5:30

What time is on Clock B? \_\_\_\_10:25